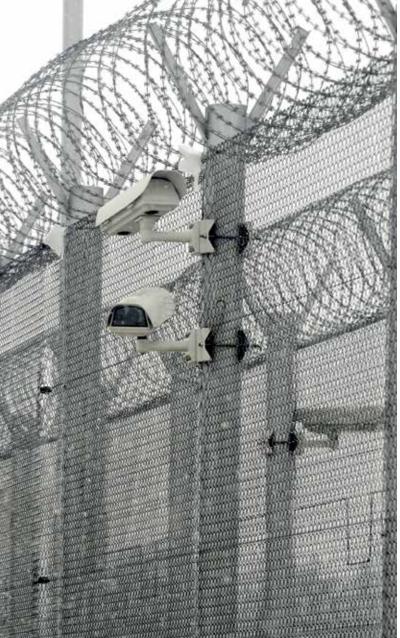

### PERMANENT ULTRA HIGH SECURITY FENCE

ULTRA Fence is a permanent high security fence for providing long term Permanent high security fence for application in Prisons, Army and Air force camps or installations at high sensitivity, Airports, Oil and Gas field installations, Boundary fence at borders with neighboring countries, water desalination plants, Power plants, Ports, Palaces and diplomatic offices, compounds and residences. Ends are barbed selvage to provide deterrent sharp edges. While minimum recommended height of fence is 2.40 Meters, heights upto 4.0/6.0 meters can be used depending upon sensitivity of the location and threats anticipated, while 300 mm might be provided to bury the fence fabric below ground level, preferably in a continuous concrete beam, to make it scaling proof. Additionally over the fence posts 'V' crank is required, 600 mm each side to place 6 rows of barbed wires and support and fix one continuous concertina Razor tape of diameter 900mm or 1,000mm, which are optional, but makes Ultra Anti Intruder fence. (Specifications of concertina Razor tapes is given in the following pages)

Line Posts should be Minimum 60 mm OD with straining and corner posts 73 or 89 mm OD, to match the fabric color it is recommended to apply Epoxy paint or Powder coat to posts over GI coating as per ASTM Sch 40 Grade A53, in matching grey or silver color.