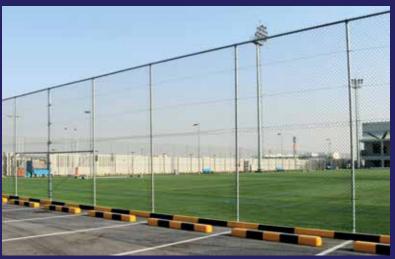

#### CHAIN LINK FENCING

Chain link fence, also known as diamond mesh fence, is a type of woven fence usually made of galvanized or PVC coated steel wire. The wires are woven together to form beautiful diamond patterns. It offers a costeffective solution for farm and commercial applications. Typically, the shorter heights are commonly selected for farm uses while the taller heights are most often for commercial uses to provide more security. Besides, it is a great option for road, railway, airport fencing, equipment and facilities protection fencing.

Galvanized and green PVC chain link fences are the most popular chain link fence across the world. Other PVC colors are available upon request.

#### **USING AREAS**

Industrial Zones

Road Edges

Railwavs

Airport Fencing

Sports Areas

Zoos & Gardens & Parks

Chain link fences have a wide range of applications and spesifications depend on usage and durability required i.e. temporary or permanent: