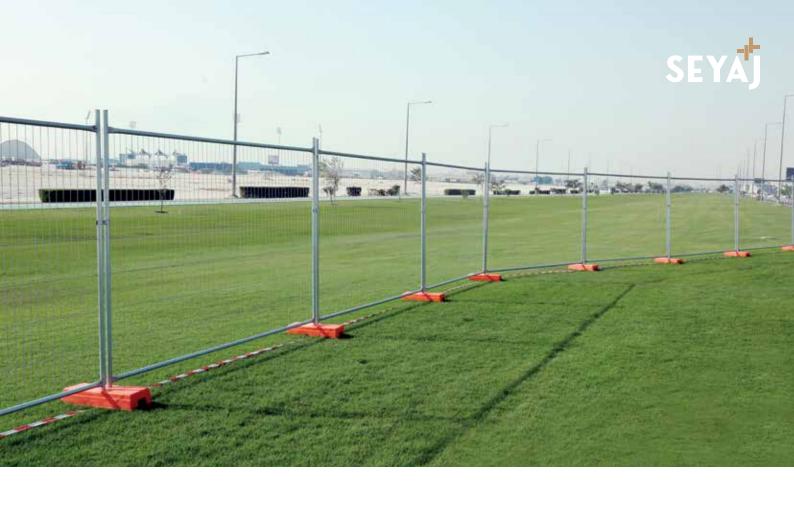

#### MOBILE / TEMPORARY FENCING

Frame panel system with PVC base for temporary protection and control of crowed and vehicles.

#### Assets:

- Quality and durability
- Flexibility
- Service

#### USING AREAS

Construction Sites

Factory Inner sides

Crowded Areas

Events & Festivals

Airports

Sport Organizations