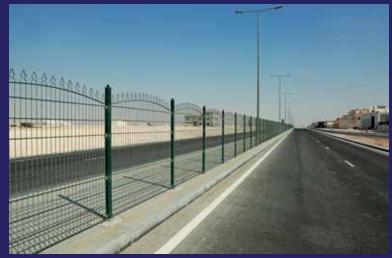

## HIGH-SECURITY FENCING

Where the application specifically demands a security fence design to meet specifications of High Security, or where a visual design requirement is taken in to consideration, our high security welded mesh system provides an ideal solution for a wide range of high security perimeter needs,

The climb resistant mesh with its small apertures and welds at each intersection eliminate foot and finger holds, prevent objects being passed through and is particularly effective against the use of conventional handy wire cutting tools.

#### Assets:

- Vandal-resistant: anti-climb and anti-cut
- Secure and discreet
- Efficient deterrence
- Excellent visibility through the fence

#### **USING AREAS**

Sensitive areas

Mining and oil zones

Penitentiary areas

Houses and places of residence located in sensitive areas

Consulates, embassies and administrative buildings