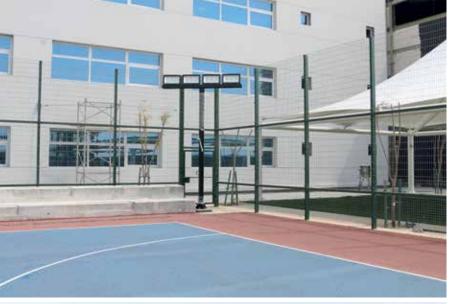

### WELDED-MESH FENCING

An ideal material for industrial metal wire fencing our welded wire mesh is designed and manufactured to be strong, durable and able to withstand harsh environments.

offers reliable and aesthetic medium-security welded wire mesh with larger apertures...

#### USING AREAS

Industrial Zones

Road

Commercial Areas

Residantial Areas

Park & Gardens

End Clamp

Corner Clamp

Straight Line Clamp

Welded wire mesh fence is extensively used for different heights and sometimes in conjunction with Chain Link fence for dual security. These are also used as decorative fences with polyester powder coating or PVC Coating in green color RAL 6005. Welded fences come in many designs, wire sizes and profiles, used for parking lots, children play grounds, schools, city roadway pedestrian barriers and public parks to prevent intrusion simultaneously providing good aesthetic looks.