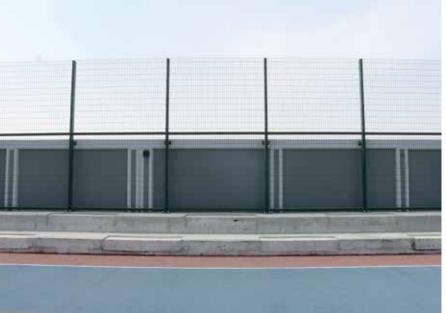

### WELDED-MESH FENCING

An ideal material for industrial metal wire fencing our welded wire mesh is designed and manufactured to be strong, durable and able to withstand harsh environments.

offers reliable and aesthetic medium-security welded wire mesh with larger apertures...

#### USING AREAS

Industrial Zones

Road

Commercial Areas

Residantial Areas

Park & Gardens

End Clamp

Corner Clamp

Straight Line Clamp

Welded wire mesh fence is extensively used for different heights and sometimes in conjunction with Chain Link fence for dual security. These are also used as decorative fences with polyester powder coating or PVC Coating in green color RAL 6005. Welded fences come in many designs, wire sizes and profiles, used for parking lots, children play grounds, schools, city roadway pedestrian barriers and public parks to prevent intrusion simultaneously providing good aesthetic looks.