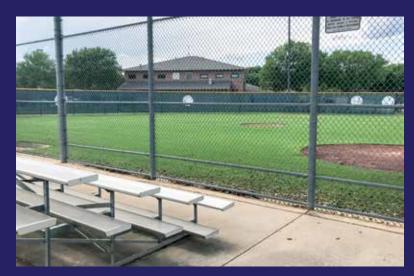

#### CHAIN LINK FENCING

Chain link fence, also known as diamond mesh fence, is a type of woven fence usually made of galvanized or PVC coated steel wire. The wires are woven together to form beautiful diamond patterns. It offers a costeffective solution for farm and commercial applications. Typically, the shorter heights are commonly selected for farm uses while the taller heights are most often for commercial uses to provide more security. Besides, it is a great option for road, railway, airport fencing, equipment and facilities protection fencing.

#### **USING AREAS**

Industrial Zones

Road Edges

Railwavs

Airport Fencing

Sports Areas

Zoos & Gardens & Parks

Chain link fences have a wide range of applications and spesifications depend on usage and durability required i.e. temporary or permanent:

- BOUNDARY DEMARCATION FENCE
- SPORT PLAYGROUND FENCE
- CONSTRUCTION SITE FENCE
- SECURITY FENCE
- HIGH SECURITY FENCE
- HIGHWAY SAFETY FENCE
- DOG KENNEL FENCE
- ZOOLOGICAL PARK FENCE
- BIRD CAGE FENCE