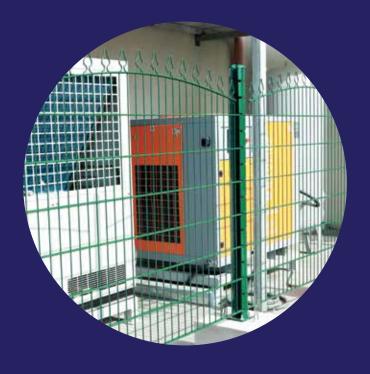

## HIGH-SECURITY FENCING

Where the application specifically demands a security fence design to meet specifications of High Security, or where a visual design requirement is taken in to consideration, our high security welded mesh system provides an ideal solution for a wide range of high security perimeter needs,

The climb resistant mesh with its small apertures and welds at each intersection eliminate foot and finger holds, prevent objects being passed through and is particularly effective against the use of conventional handy wire cutting tools.

#### Assets:

- Vandal-resistant: anti-climb and anti-cut
- Secure and discreet
- Efficient deterrence
- Excellent visibility through the fence