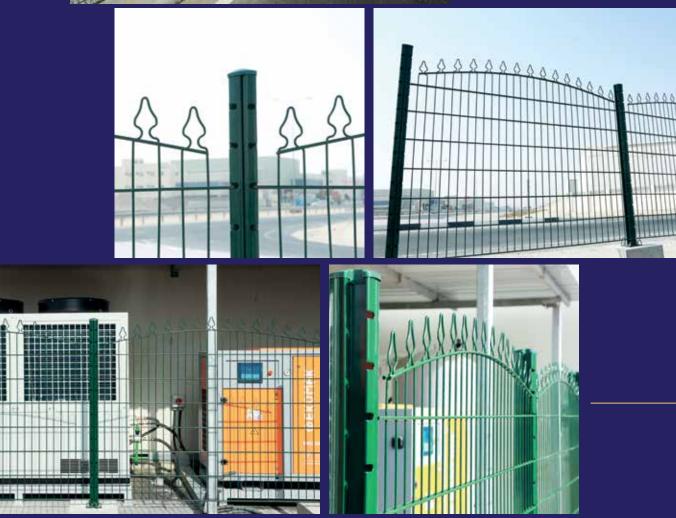

## HIGH-SECURITY FENCING

Where the application specifically demands a security fence design to meet specifications of High Security, or where a visual design requirement is taken in to consideration, our high security welded mesh system provides an ideal solution for a wide range of high security perimeter needs,

The climb resistant mesh with its small apertures and welds at each intersection eliminate foot and finger holds, prevent objects being passed through and is particularly effective against the use of conventional handy wire cutting tools.

#### Assets:

- Vandal-resistant: anti-climb and anti-cut
- Secure and discreet
- Efficient deterrence
- Excellent visibility through the fence

#### **USING AREAS**

Sensitive areas

Mining and oil zones

Penitentiary areas

Houses and places of residence located in sensitive areas

Consulates, embassies and administrative buildings