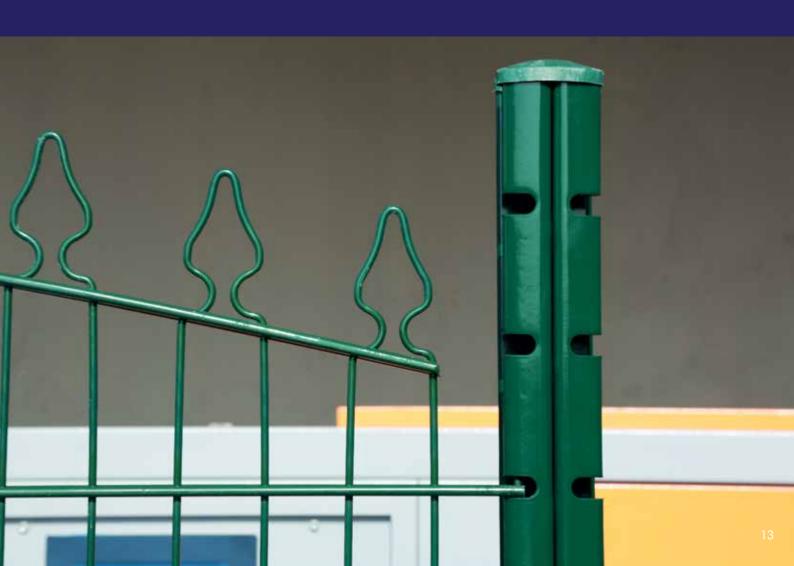

## HIGH-SECURITY FENCING

Where the application specifically demands a security fence design to meet specifications of High Security, or where a visual design requirement is taken in to consideration, our high security welded mesh system provides an ideal solution for a wide range of high security perimeter needs,

The climb resistant mesh with its small apertures and welds at each intersection eliminate foot and finger holds, prevent objects being passed through and is particularly effective against the use of conventional handy wire cutting tools.

#### Assets:

- Vandal-resistant: anti-climb and anti-cut
- Secure and discreet
- Efficient deterrence
- Excellent visibility through the fence