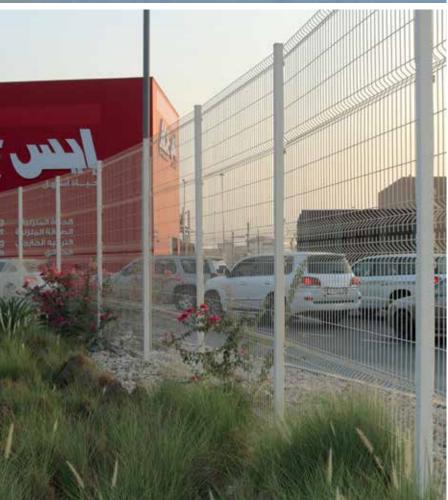

### TRAFFIC CONTROL FENCING

An ideal material for industrial metal wire fencing our welded wire mesh is designed and manufactured to be strong, durable and able to withstand harsh environments.

offers reliable and aesthetic medium-security welded wire mesh with larger apertures...

### WELDED-MESH FENCING

An ideal material for industrial metal wire fencing our welded wire mesh is designed and manufactured to be strong, durable and able to withstand harsh environments.

offers reliable and aesthetic medium-security welded wire mesh with larger apertures...