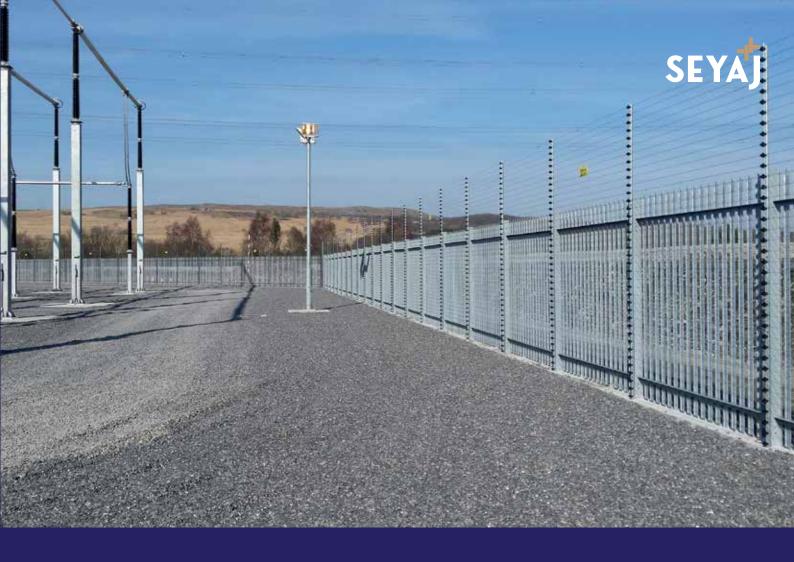

### PERMANENT ULTRA HIGH SECURITY FENCE

ULTRA Fence is a permanent high security fence for providing long term Permanent high security fence for application in Prisons, Army and Air force camps or installations at high sensitivity, Airports, Oil and Gas field installations, Boundary fence at borders with neighboring countries, water desalination plants, Power plants, Ports, Palaces and diplomatic offices, compounds and residences. Ends are barbed selvage to provide deterrent sharp edges. While minimum recommended height of fence is 2.40 Meters, heights upto 4.0/6.0 meters can be used depending upon sensitivity of the location and threats anticipated, while 300 mm might be provided to bury the fence fabric below ground level, preferably in a continuous concrete beam, to make it scaling proof. Additionally over the fence posts 'V' crank is required, 600 mm each side to place 6 rows of barbed wires and support and fix one continuous concertina Razor tape of diameter 900mm or 1,000mm, which are optional, but makes Ultra Anti Intruder fence. (Specifications of concertina Razor tapes is given in the following pages)

Line Posts should be Minimum 60 mm OD with straining and corner posts 73 or 89 mm OD, to match the fabric color it is recommended to apply Epoxy paint or Powder coat to posts over GI coating as per ASTM Sch 40 Grade A53, in matching grey or silver color.