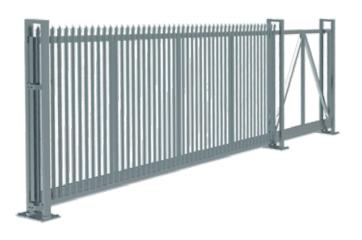

### **GATES**

As well as wide range of fencing solutions, Seyaj offers hinged, welded mesh and chain link security gates.

These can be standard swing gates (single or double leaf) and (sliding or cantilever )gates. Gates can be supplied galvanized, PPC (Polyester Powder Coated), TPC (Thermo Plastic Coated) or Epoxy painted only.

#### **SLIDING / CANTILEVER**

We offer Sliding gates with Tubular CHS, SHS or RHS sections, infill can be ChainLink fabric, RHS infill or ornamental with sturdy and rugged construction.

ChainLink infill sliding gates are equipped with Teflon wheels and easy to operate manually on concrete surface. While GI steel fabricated gates slide on inverted GI 'L' angles embedded in RCC. Gates are lockable to the end posts using a padlock or electrically operated solenoid lock.