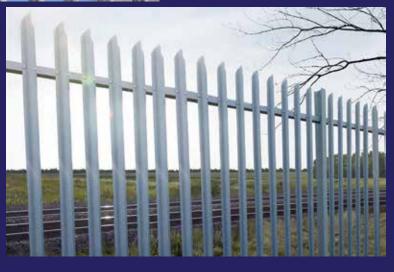

#### PALISADE FENCING

The security of your property is no doubt a high concern to your business. Palisade fencing is designed to provide a formidable long-lasting barrier against would be intruders. This makes it one of our highly durable fencing options. Made from high quality steel, our palisade fencing is made in a wide range of specifications for differing levels of security needs.

In today world "security" is of paramount importance and in crime and vandalism world over has dictated a need for a security perimeter fence which offers" protection" in terms compared to conventional fences available in market which are not full proof and can easily be tempered with.

Palisade fencing system provides a formidable barrier and is manufactured from cold roll formed steel sections designed to provide strength and rigidity, which offers excellent performance in standard height from 1.2m to 3.60m.

Palisade fence has been widely successfully used the following application as a cost effective means of security fencing. Industrial, power generation stations, electricity substation, gas installations, oil terminals, fuel terminals, military installation, airport perimeters.