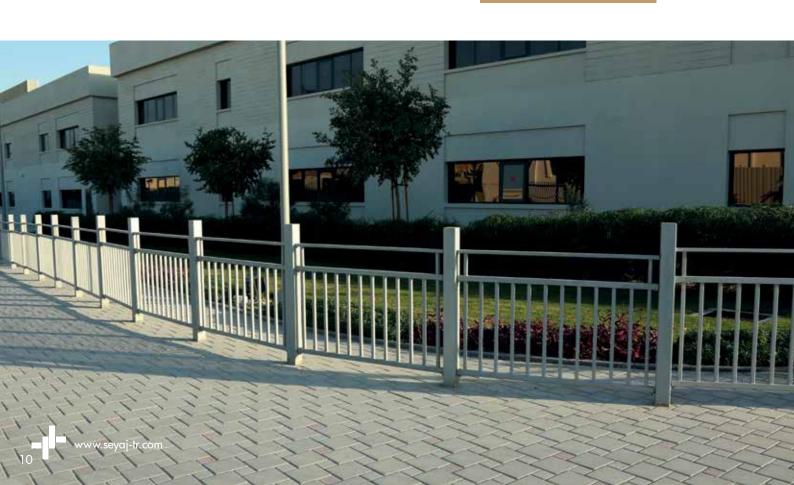

Pedestiran Guard Rail system guard railing has been purposely designed for use around roads, to keep pedestrians safe or to create a barrier keeping traffic contained to the road. This metal railing is exceptionally strong with solid pales welded to tubular rails but at the same time allows good visibility to road users.

PEDESTRIAN FENCES AND SELF LOCKING POSTS SYSTEMS

PEDESTRIAN GUARD RAILS