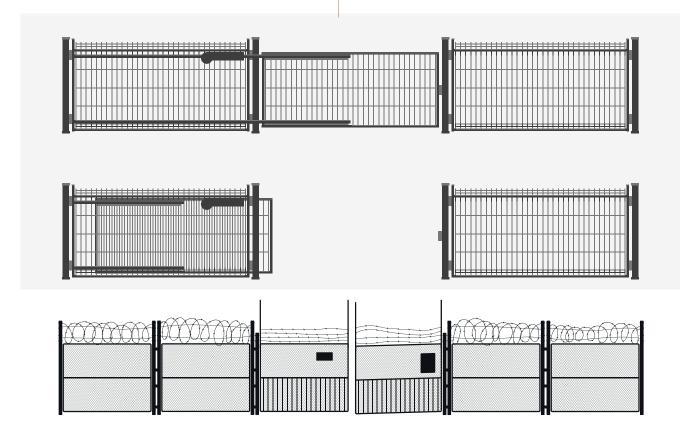

### **GATES**

As well as wide range of fencing solutions, Seyaj offers hinged, welded mesh and chain link security gates.

These can be standard swing gates (single or double leaf) and (sliding or cantilever )gates. Gates can be supplied galvanized, PPC (Polyester Powder Coated), TPC (Thermo Plastic Coated) or Epoxy painted only.

#### **USING AREAS**

Industrial Buildings

Schools

Citv Councils

High Security

#### **SWING**

We manufacture sturdy heavy duty gates to match the ChainLink fence aesthetically, both single leaf man gates and double leaf vehicle entry gates. Gates are designed of sturdy construction as gates undergo maximum usance, wear and tear, being extensively used and handled.

Gate frame is made of heavy duty construction, using ASTM Sch. 40 GI pipe frame from 48.3/60.3 mm OD Pipes, with 42.3 mm bracing.

#### **SLIDING / CANTILEVER**

We offer Sliding gates with Tubular CHS, SHS or RHS sections, infill can be ChainLink fabric, RHS infill or ornamental with sturdy and rugged construction.

ChainLink infill sliding gates are equipped with Teflon wheels and easy to operate manually on concrete surface. While GI steel fabricated gates slide on inverted GI 'L' angles embedded in RCC. Gates are lockable to the end posts using a padlock or electrically operated solenoid lock.