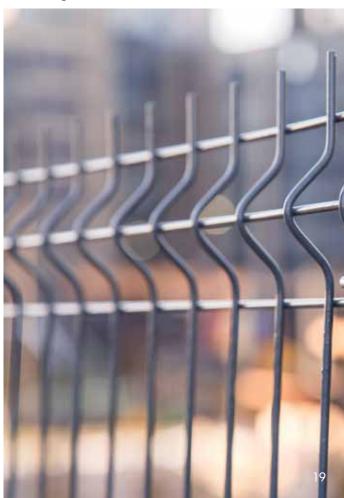

### WELDED-MESH FENCING

An ideal material for industrial metal wire fencing our welded wire mesh is designed and manufactured to be strong, durable and able to withstand harsh environments.

offers reliable and aesthetic medium-security welded wire mesh with larger apertures...

Straight Line Clamp

Welded wire mesh fence is extensively used for different heights and sometimes in conjunction with Chain Link fence for dual security. These are also used as decorative fences with polyester powder coating or PVC Coating in green color RAL 6005. Welded fences come in many designs, wire sizes and profiles, used for parking lots, children play grounds, schools, city roadway pedestrian barriers and public parks to prevent intrusion simultaneously providing good aesthetic looks.

Wire diameters have choice of 2.50/3.0/3.76/4.0/5.0/6.0/8.0 mm GI Wires, fabrication is done using specialized spot welding machines at every intersection. Welded wire mesh fences can be supplied in any height upto 8.0 meters.