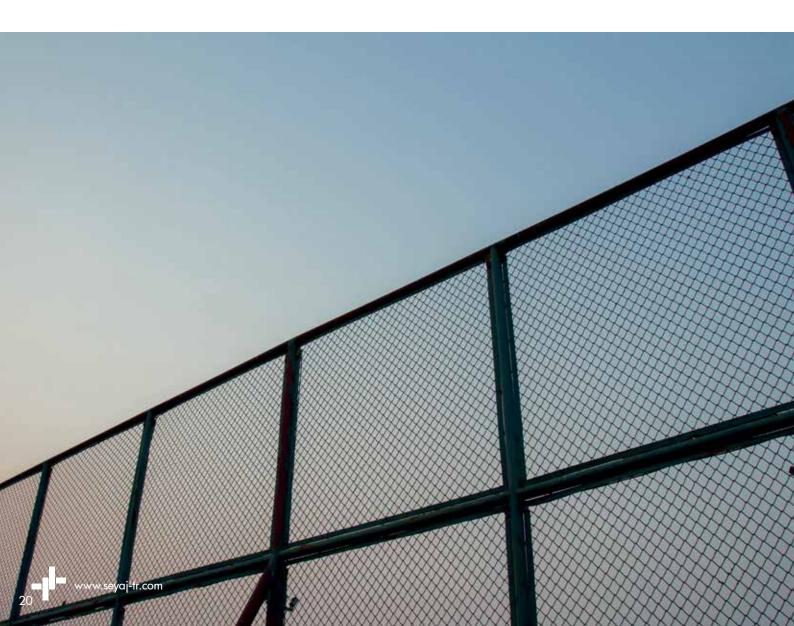

#### CHAIN LINK FENCING

Chain link fence, also known as diamond mesh fence, is a type of woven fence usually made of galvanized or PVC coated steel wire. The wires are woven together to form beautiful diamond patterns. It offers a costeffective solution for farm and commercial applications. Typically, the shorter heights are commonly selected for farm uses while the taller heights are most often for commercial uses to provide more security. Besides, it is a great option for road, railway, airport fencing, equipment and facilities protection fencing.

Galvanized and green PVC chain link fences are the most popular chain link fence across the world. Other PVC colors are available upon request.