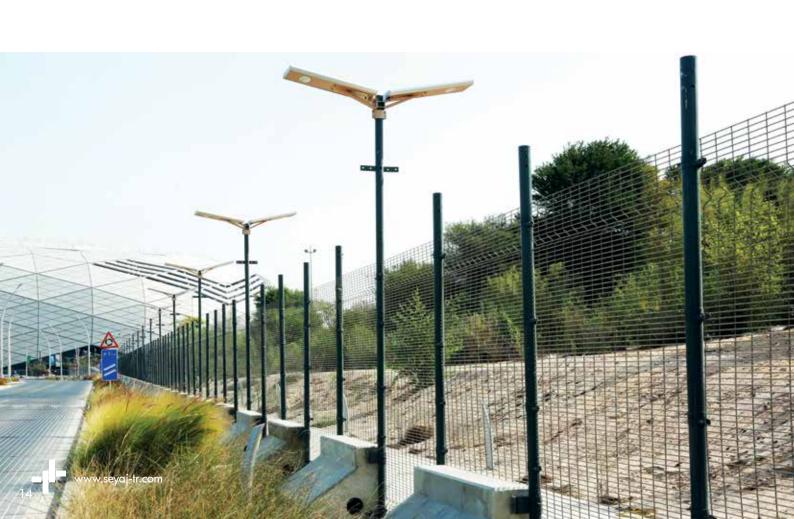

### PERMANENT ULTRA HIGH SECURITY FENCE

ULTRA Fence is a permanent high security fence for providing long term Permanent high security fence for application in Prisons, Army and Air force camps or installations at high sensitivity, Airports, Oil and Gas field installations, Boundary fence at borders with neighboring countries, water desalination plants, Power plants, Ports, Palaces and diplomatic offices, compounds and residences. Ends are barbed selvage to provide deterrent sharp edges. While minimum recommended height of fence is 2.40 Meters, heights upto 4.0/6.0 meters can be used depending upon sensitivity of the location and threats anticipated, while 300 mm might be provided to bury the fence fabric below ground level, preferably in a continuous concrete beam, to make it scaling proof. Additionally over the fence posts 'V' crank is required, 600 mm each side to place 6 rows of barbed wires and support and fix one continuous concertina Razor tape of diameter 900mm or 1,000mm, which are optional, but makes Ultra Anti Intruder fence. (Specifications of concertina Razor tapes is given in the following pages)

Line Posts should be Minimum 60 mm OD with straining and corner posts 73 or 89 mm OD, to match the fabric color it is recommended to apply Epoxy paint or Powder coat to posts over GI coating as per ASTM Sch 40 Grade A53, in matching grey or silver color.