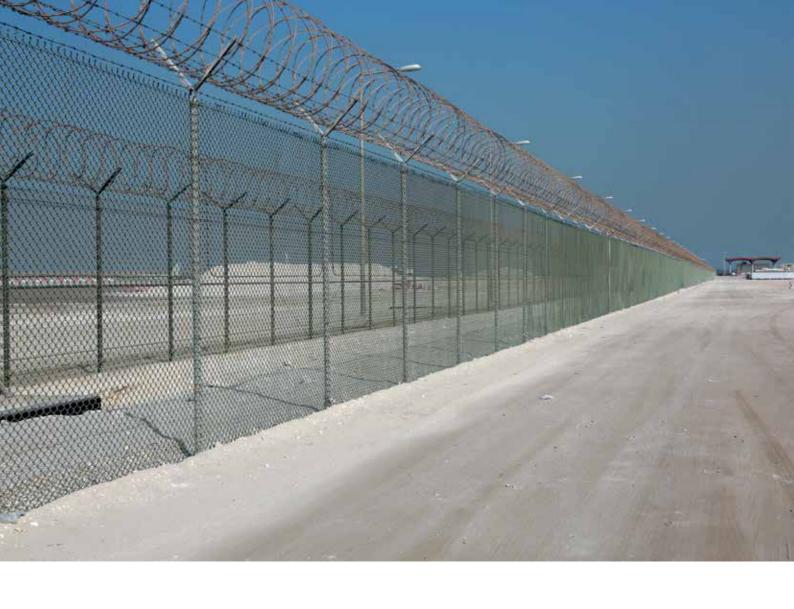

### PERMANENT ULTRA HIGH SECURITY FENCE

ULTRA Fence is a permanent high security fence for providing long term Permanent high security fence for application in Prisons, Army and Air force camps or installations at high sensitivity, Airports, Oil and Gas field installations, Boundary fence at borders with neighboring countries, water desalination plants, Power plants, Ports, Palaces and diplomatic offices, compounds and residences. Ends are barbed selvage to provide deterrent sharp edges. While minimum recommended height of fence is 2.40 Meters, heights upto 4.0/6.0 meters can be used depending upon sensitivity of the location and threats anticipated, while 300 mm might be provided to bury the fence fabric below ground level, preferably in a continuous concrete beam, to make it scaling proof. Additionally over the fence posts 'V' crank is required, 600 mm each side to place 6 rows of barbed wires and support and fix one continuous concertina Razor tape of diameter 900mm or 1,000mm, which are optional, but makes Ultra Anti Intruder fence. (Specifications of concertina Razor tapes is given in the following pages)

Line Posts should be Minimum 60 mm OD with straining and corner posts 73 or 89 mm OD, to match the fabric color it is recommended to apply Epoxy paint or Powder coat to posts over GI coating as per ASTM Sch 40 Grade A53, in matching grey or silver color.