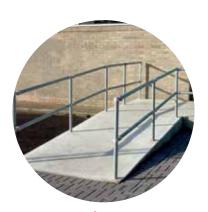

Pedestiran Guard Rail system guard railing has been purposely designed for use around roads, to keep pedestrians safe or to create a barrier keeping traffic contained to the road. This metal railing is exceptionally strong with solid pales welded to tubular rails but at the same time allows good visibility to road users.

PEDESTRIAN FENCES AND SELF LOCKING POSTS SYSTEMS

PEDESTRIAN GUARD RAILS