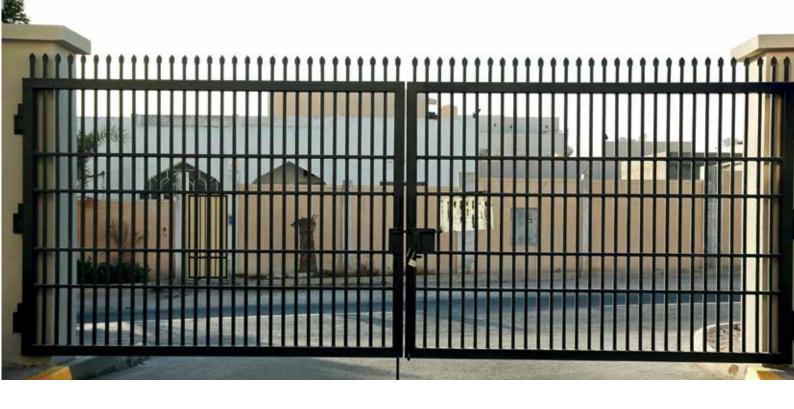

### **GATES**

As well as wide range of fencing solutions, Seyaj offers hinged, welded mesh and chain link security gates.

These can be standard swing gates (single or double leaf) and (sliding or cantilever )gates. Gates can be supplied galvanized, PPC (Polyester Powder Coated), TPC (Thermo Plastic Coated) or Epoxy painted only.

#### **SWING**

We manufacture sturdy heavy duty gates to match the ChainLink fence aesthetically, both single leaf man gates and double leaf vehicle entry gates. Gates are designed of sturdy construction as gates undergo maximum usance, wear and tear, being extensively used and handled.