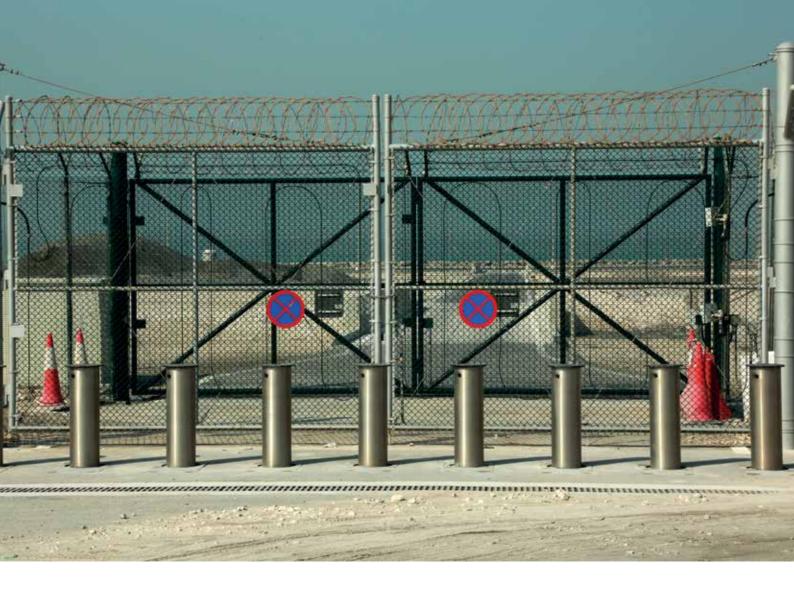

### PERMANENT ULTRA HIGH SECURITY FENCE

ULTRA Fence is a permanent high security fence for providing long term Permanent high security fence for application in Prisons, Army and Air force camps or installations at high sensitivity, Airports, Oil and Gas field installations, Boundary fence at borders with neighboring countries, water desalination plants, Power plants, Ports, Palaces and diplomatic offices, compounds and residences. Ends are barbed selvage to provide deterrent sharp edges. While minimum recommended height of fence is 2.40 Meters, heights upto 4.0/6.0 meters can be used depending upon sensitivity of the location and threats anticipated, while 300 mm might be provided to bury the fence fabric below ground level, preferably in a continuous concrete beam, to make it scaling proof. Additionally over the fence posts 'V' crank is required, 600 mm each side to place 6 rows of barbed wires and support and fix one continuous concertina Razor tape of diameter 900mm or 1,000mm, which are optional, but makes Ultra Anti Intruder fence. (Specifications of concertina Razor tapes is given in the following pages)

## **OTHER PRODUCTS**

**Barbed Wires** 

Fixed & Surface Mounted Bollards

**Watch Tower** 

Concertina Razor Tape

Stainless Steel Handrails

Glass Ballustrade

Pipe Railing System