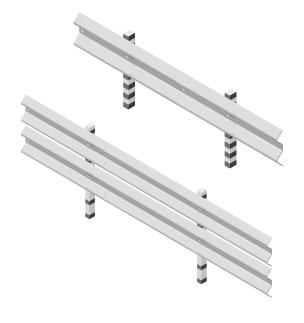

### **CRASH BARRIERS**

Seyaj, provider of Alka Barrier products and barrier posts. We provide high quality crash barrier solutions for roads, highways and much more.

The experienced team at Seyaj can help you with all aspects regarding crash barrier solutions.

We stock a wide range of barrier products including crash barrier beams, crash barrier posts, open box beam barriers and more. Operating our own stock management system allows us to offer extremely fast turnaround times, ensuring that the quality of the products that we supply is to the highest standard.

#### USING AREAS

Roads

Highways