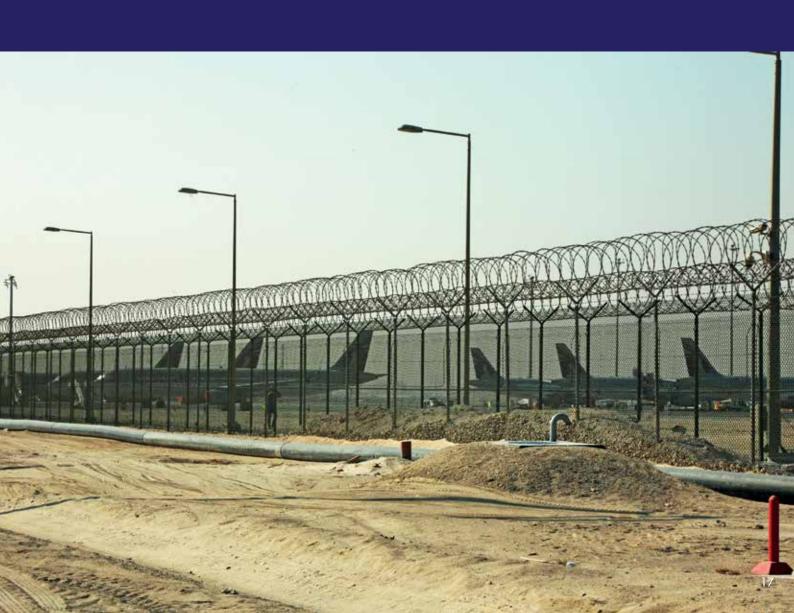

### PERMANENT ULTRA HIGH SECURITY FENCE

ULTRA Fence is a permanent high security fence for providing long term Permanent high security fence for application in Prisons, Army and Air force camps or installations at high sensitivity, Airports, Oil and Gas field installations, Boundary fence at borders with neighboring countries, water desalination plants, Power plants, Ports, Palaces and diplomatic offices, compounds and residences. Ends are barbed selvage to provide deterrent sharp edges. While minimum recommended height of fence is 2.40 Meters, heights upto 4.0/6.0 meters can be used depending upon sensitivity of the location and threats anticipated, while 300 mm might be provided to bury the fence fabric below ground level, preferably in a continuous concrete beam, to make it scaling proof. Additionally over the fence posts 'V' crank is required, 600 mm each side to place 6 rows of barbed wires and support and fix one continuous concertina Razor tape of diameter 900mm or 1,000mm, which are optional, but makes Ultra Anti Intruder fence. (Specifications of concertina Razor tapes is given in the following pages)

Line Posts should be Minimum 60 mm OD with straining and corner posts 73 or 89 mm OD, to match the fabric color it is recommended to apply Epoxy paint or Powder coat to posts over GI coating as per ASTM Sch 40 Grade A53, in matching grey or silver color.