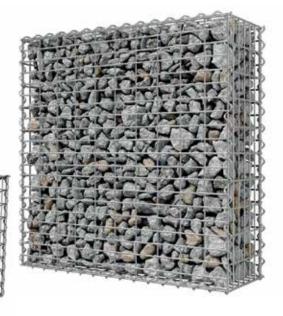

## **GABION SOLUTIONS**

There are numerous uses for these Gabion modular units and are typically used to form flexible, permeable and monolithic structures such as retaining walls, channel linings, hydraulic control structures and erosion protection. They are increasingly being used in architectural applications as well.

#### USING AREAS

Architectural Cladding

Garden Walls

Retaining Wall