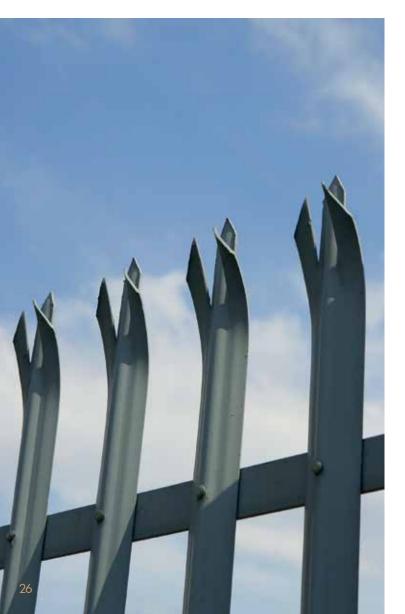

#### PALISADE FENCING

The security of your property is no doubt a high concern to your business. Palisade fencing is designed to provide a formidable long-lasting barrier against would be intruders. This makes it one of our highly durable fencing options. Made from high quality steel, our palisade fencing is made in a wide range of specifications for differing levels of security needs.

Rounded

Pointed

Triple Pointed

Palisade fencing system provides a formidable barrier and is manufactured from cold roll formed steel sections designed to provide strength and rigidity, which offers excellent performance in standard height from 1.2m to 3.60m.