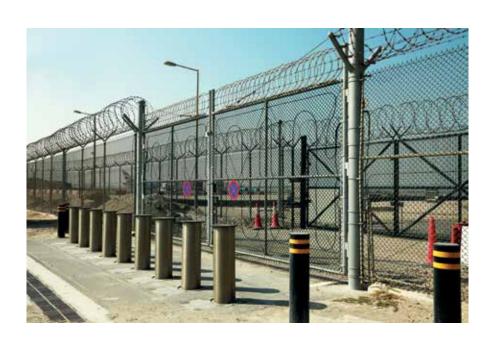

### PERMANENT ULTRA HIGH SECURITY FENCE

ULTRA Fence is a permanent high security fence for providing long term Permanent high security fence for application in Prisons, Army and Air force camps or installations at high sensitivity, Airports, Oil and Gas field installations, Boundary fence at borders with neighboring countries, water desalination plants, Power plants, Ports, Palaces and diplomatic offices, compounds and residences. Ends are barbed selvage to provide deterrent sharp edges. While minimum recommended height of fence is 2.40 Meters, heights upto 4.0/6.0 meters can be used depending upon sensitivity of the location and threats anticipated, while 300 mm might be provided to bury the fence fabric below ground level, preferably in a continuous concrete beam, to make it scaling proof. Additionally over the fence posts 'V' crank is required, 600 mm each side to place 6 rows of barbed wires and support and fix one continuous concertina Razor tape of diameter 900mm or 1,000mm, which are optional, but makes Ultra Anti Intruder fence. (Specifications of concertina Razor tapes is given in the following pages)

## **OTHER PRODUCTS**

**Barbed Wires** 

Fixed & Surface Mounted Bollards

**Watch Tower** 

Concertina Razor Tape

Stainless Steel Handrails

Glass Ballustrade

Pipe Railing System