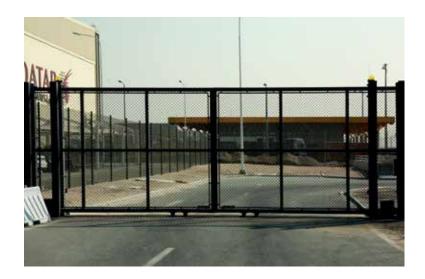

### **GATES**

As well as wide range of fencing solutions, Seyaj offers hinged, welded mesh and chain link security gates.

These can be standard swing gates (single or double leaf) and (sliding or cantilever )gates. Gates can be supplied galvanized, PPC (Polyester Powder Coated), TPC (Thermo Plastic Coated) or Epoxy painted only.

#### **SLIDING / CANTILEVER**

We offer Sliding gates with Tubular CHS, SHS or RHS sections, infill can be ChainLink fabric, RHS infill or ornamental with sturdy and rugged construction.

ChainLink infill sliding gates are equipped with Teflon wheels and easy to operate manually on concrete surface. While GI steel fabricated gates slide on inverted GI 'L' angles embedded in RCC. Gates are lockable to the end posts using a padlock or electrically operated solenoid lock.