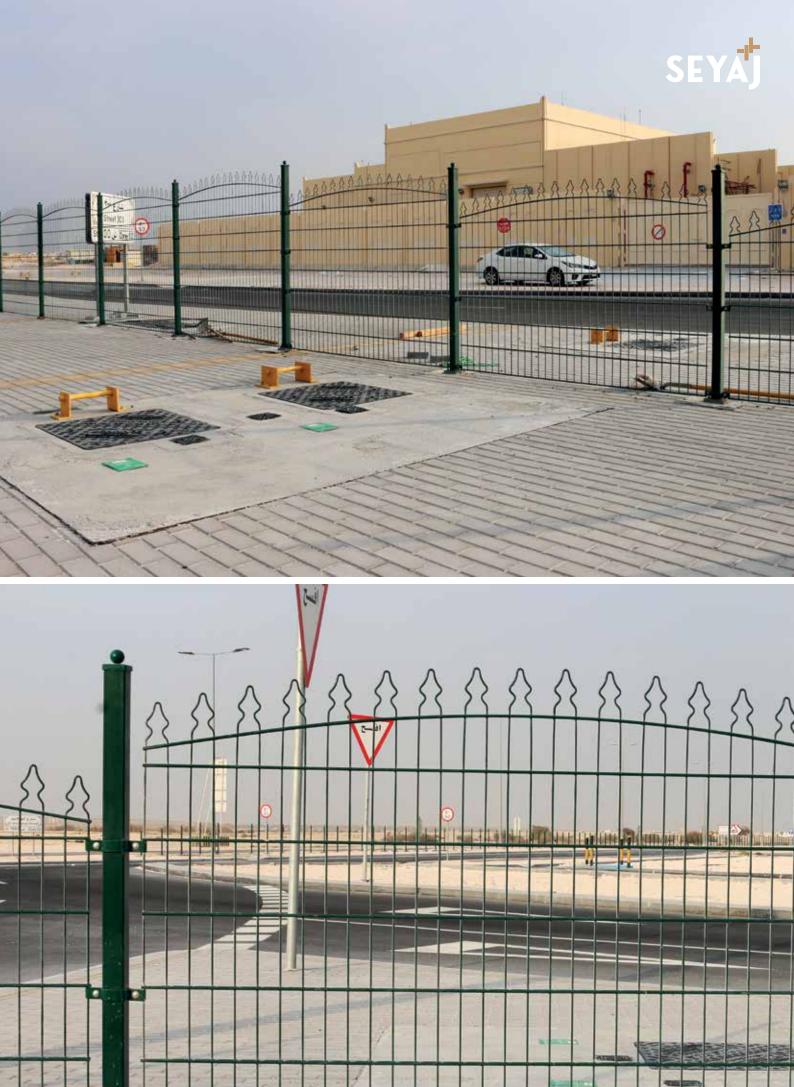

### TRAFFIC CONTROL FENCING

An ideal material for industrial metal wire fencing our welded wire mesh is designed and manufactured to be strong, durable and able to withstand harsh environments.

offers reliable and aesthetic medium-security welded wire mesh with larger apertures...

### WELDED-MESH FENCING

An ideal material for industrial metal wire fencing our welded wire mesh is designed and manufactured to be strong, durable and able to withstand harsh environments.

offers reliable and aesthetic medium-security welded wire mesh with larger apertures...

Straight Line Clamp

Welded wire mesh fence is extensively used for different heights and sometimes in conjunction with Chain Link fence for dual security. These are also used as decorative fences with polyester powder coating or PVC Coating in green color RAL 6005. Welded fences come in many designs, wire sizes and profiles, used for parking lots, children play grounds, schools, city roadway pedestrian barriers and public parks to prevent intrusion simultaneously providing good aesthetic looks.