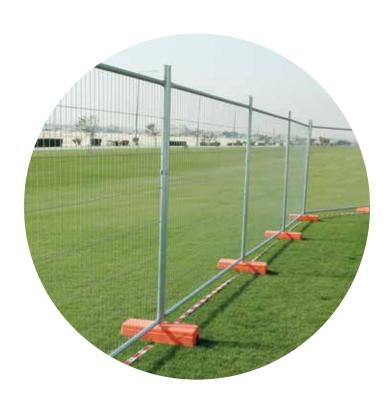

#### MOBILE / TEMPORARY FENCING

Frame panel system with PVC base for temporary protection and control of crowed and vehicles.

#### Assets:

- Quality and durability
- Flexibility
- Service

#### USING AREAS

Construction Sites

Factory Inner sides

Crowded Areas

Events & Festivals

Airports

Sport Organizations