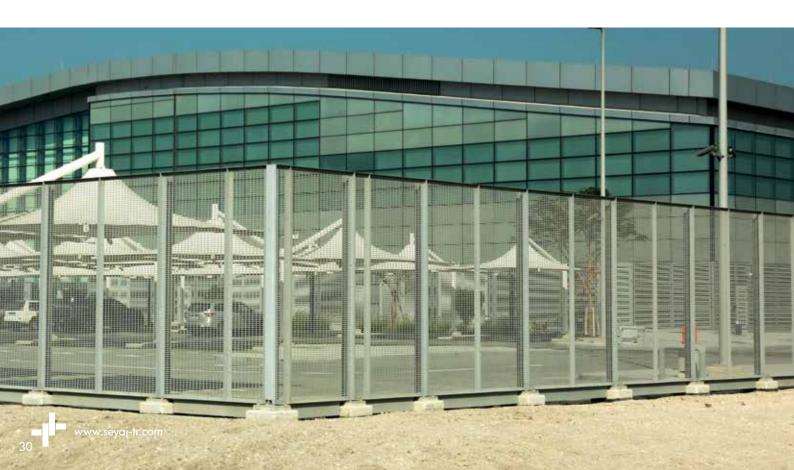

## STEEL FABRICATED FENCE

RF, Ornamental and Grill metal railings can provide good levels of security without losing the decorative and traditional edge to enhance the exquisiteness of the property and application the railings can been used for roadside fencing, city councils, schools, sporting facilities boundary fencing and security fencing, all available in any powder coated colour of your choice.

#### **USING AREAS**

Schools

Roadside Fencing

City Councils

Sporting Facilities

Villas