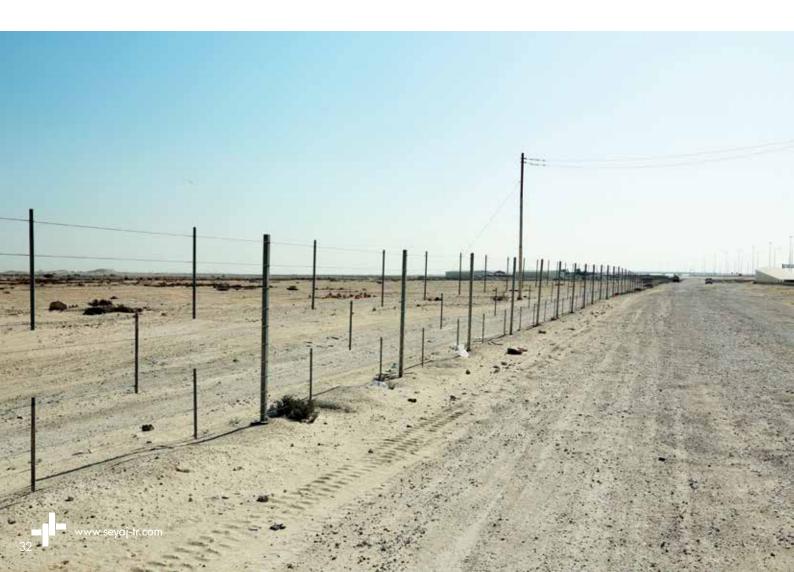

## FARM / DESERT FENCING

Desert fencing system is mainly used as an anti-intrusion barrier against farm and other animals. The most common use is on highways, where vast distances are covered at a very economical cost. Animal fencing can also be used to enclose areas such as farms, desert areas and national parks, where security is not critical. This system is easy to install and can be erected in a comparatively short-time.

#### USING AREAS

Farms

Desert Areas

National Parks

We supply fixed knot Camel fence for highway security, also called Right of Way (ROW)fence to ensure that cattle and stray camels do not cross at undesignated places, causing serious & fatal road accidents.

Seyaj Trading Camel fence is temper proof, as knots cannot be opened with ordinary tools, posts IP120 & IP 80 are placed 10 meters apart grouted in concrete mix Fence fabric supplied in rolls of 70 or 100 linear Meter lengths, while 200 meter rolls are optional, since bulky to handle. Fence fabric is supplied with pre-stripped roll ends for very easy and fast to erect with less reliance on labor.