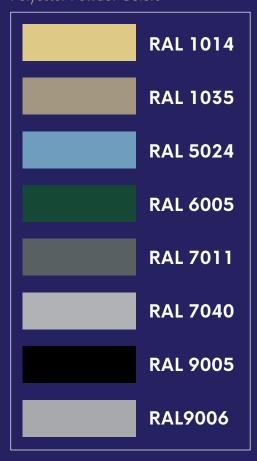

## Polyester Powder Or Thermo Plastic Coating Colours

Our steel fencing and gate designs are supplied galvanized and powder coated to BS EN 13438 in one of our below listed standard colors.

The colors below are always available in our stock. Any other color will be subject to a special surcharge and may be subject to delays which will be notified at the time of estimating.

#### Polyester Powder Colors