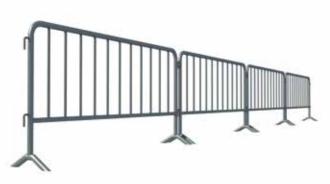

## CROWD CONTROL BARRIERS

Pedestrian safety should be first and foremost on and around civil projects, work sites, events and festivals. Seyaj's crowd control barriers are quickly and easily erected to form a continuous barrier between pedestrian traffic and possible danger, to provide safety and organization at public events, The crowd control barricades are perfect for helping to guide civilian traffic, ensuring that you keep them safe and restrict people from venturing into restricted areas.

Standard Barriers measure 2000mm x 1000mm and are constructed from galvanized steel. Featuring double interlocking hinge points, this crowd control barrier provides excellent stability. The interlocking hinge system makes installation quick and easy, and panels are designed with or without removable feet that can be taken off during stacking and storing.

#### Advantages;

Light but sturdy thanks to feet designs

Anti-Trip Feet Available

Rotatable Feet for portability

Long Lasting - Hot dipped galvanization for durability and all weather use

Easy to handle - Carry 2 at a time