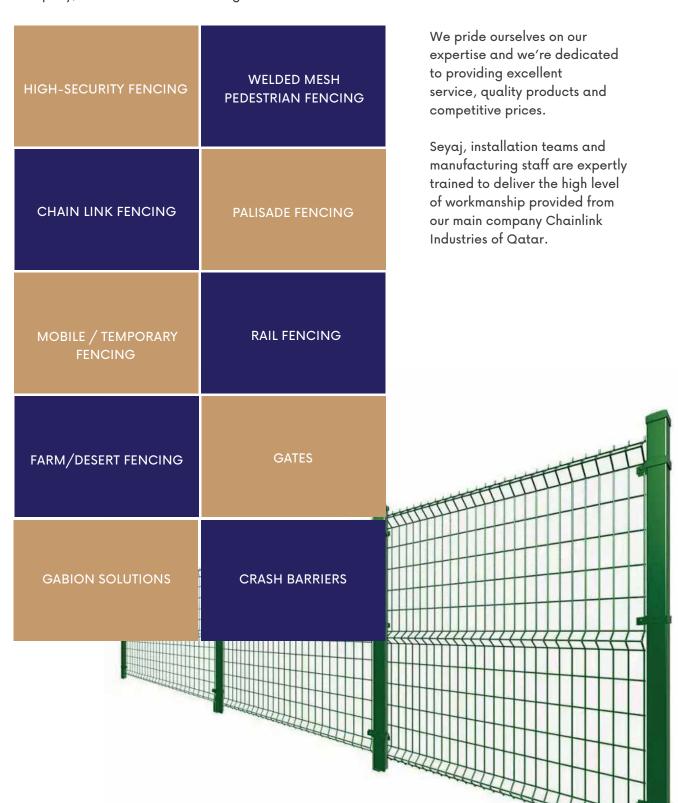

### **OUR PRODUCTS AND SERVICES**

As a hardworking and transparent company with strong ethics, you can have peace of mind knowing that you are only working with the best. As an innovative and respectful company, SEYAJ offers the following services:

Whether you are looking to increase your perimeter security, Pedestrian Safety or to keep wildlife out, we're here to provide you with the fencing solution you need.

To find out more about our comprehensive range of fencing services, please get in touch with us. Our experienced team is always available to discuss with you the best options for your perimeter fencing to ensure maximum security and safety at all times.