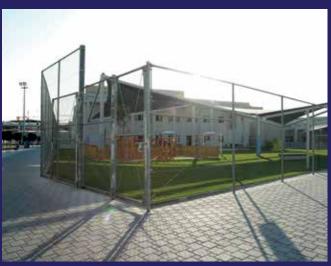

#### CHAIN LINK FENCING

Chain link fence, also known as diamond mesh fence, is a type of woven fence usually made of galvanized or PVC coated steel wire. The wires are woven together to form beautiful diamond patterns. It offers a costeffective solution for farm and commercial applications. Typically, the shorter heights are commonly selected for farm uses while the taller heights are most often for commercial uses to provide more security. Besides, it is a great option for road, railway, airport fencing, equipment and facilities protection fencing.

#### **USING AREAS**

Industrial Zones

Road Edges

Railwavs

Airport Fencing

Sports Areas

Zoos & Gardens & Parks

Chain link fences have a wide range of applications and spesifications depend on usage and durability required i.e. temporary or permanent:

- BOUNDARY DEMARCATION FENCE
- SPORT PLAYGROUND FENCE
- CONSTRUCTION SITE FENCE
- SECURITY FENCE
- HIGH SECURITY FENCE
- HIGHWAY SAFETY FENCE
- DOG KENNEL FENCE
- ZOOLOGICAL PARK FENCE
- BIRD CAGE FENCE