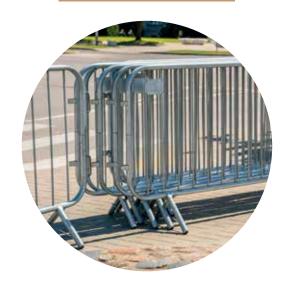

## CROWD CONTROL BARRIERS

Pedestrian safety should be first and foremost on and around civil projects, work sites, events and festivals. Seyaj's crowd control barriers are quickly and easily erected to form a continuous barrier between pedestrian traffic and possible danger, to provide safety and organization at public events, The crowd control barricades are perfect for helping to guide civilian traffic, ensuring that you keep them safe and restrict people from venturing into restricted areas.

Standard Barriers measure 2000mm x 1000mm and are constructed from galvanized steel. Featuring double interlocking hinge points, this crowd control barrier provides excellent stability. The interlocking hinge system makes installation quick and easy, and panels are designed with or without removable feet that can be taken off during stacking and storing.

Barricades stack within each other for better storage

100% recyclable