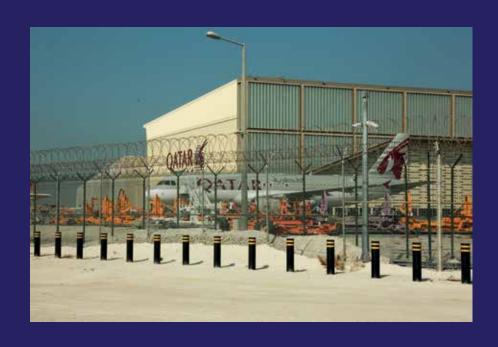

### PERMANENT ULTRA HIGH SECURITY FENCE

ULTRA Fence is a permanent high security fence for providing long term Permanent high security fence for application in Prisons, Army and Air force camps or installations at high sensitivity, Airports, Oil and Gas field installations, Boundary fence at borders with neighboring countries, water desalination plants, Power plants, Ports, Palaces and diplomatic offices, compounds and residences. Ends are barbed selvage to provide deterrent sharp edges. While minimum recommended height of fence is 2.40 Meters, heights upto 4.0/6.0 meters can be used depending upon sensitivity of the location and threats anticipated, while 300 mm might be provided to bury the fence fabric below ground level, preferably in a continuous concrete beam, to make it scaling proof. Additionally over the fence posts 'V' crank is required, 600 mm each side to place 6 rows of barbed wires and support and fix one continuous concertina Razor tape of diameter 900mm or 1,000mm, which are optional, but makes Ultra Anti Intruder fence. (Specifications of concertina Razor tapes is given in the following pages)

Line Posts should be Minimum 60 mm OD with straining and corner posts 73 or 89 mm OD, to match the fabric color it is recommended to apply Epoxy paint or Powder coat to posts over GI coating as per ASTM Sch 40 Grade A53, in matching grey or silver color.