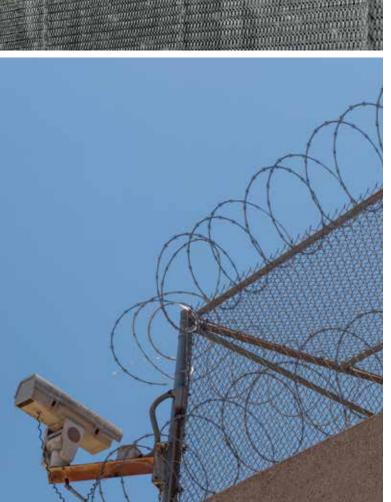

### PERMANENT ULTRA HIGH SECURITY FENCE

ULTRA Fence is a permanent high security fence for providing long term Permanent high security fence for application in Prisons, Army and Air force camps or installations at high sensitivity, Airports, Oil and Gas field installations, Boundary fence at borders with neighboring countries, water desalination plants, Power plants, Ports, Palaces and diplomatic offices, compounds and residences. Ends are barbed selvage to provide deterrent sharp edges. While minimum recommended height of fence is 2.40 Meters, heights upto 4.0/6.0 meters can be used depending upon sensitivity of the location and threats anticipated, while 300 mm might be provided to bury the fence fabric below ground level, preferably in a continuous concrete beam, to make it scaling proof. Additionally over the fence posts 'V' crank is required, 600 mm each side to place 6 rows of barbed wires and support and fix one continuous concertina Razor tape of diameter 900mm or 1,000mm, which are optional, but makes Ultra Anti Intruder fence. (Specifications of concertina Razor tapes is given in the following pages)

Line Posts should be Minimum 60 mm OD with straining and corner posts 73 or 89 mm OD, to match the fabric color it is recommended to apply Epoxy paint or Powder coat to posts over GI coating as per ASTM Sch 40 Grade A53, in matching grey or silver color.