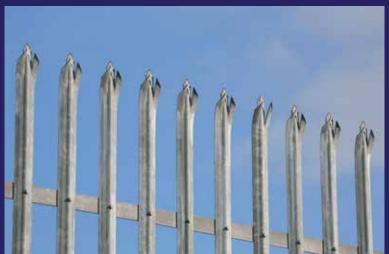

#### PALISADE FENCING

The security of your property is no doubt a high concern to your business. Palisade fencing is designed to provide a formidable long-lasting barrier against would be intruders. This makes it one of our highly durable fencing options. Made from high quality steel, our palisade fencing is made in a wide range of specifications for differing levels of security needs.

Rounded

Pointed

Triple Pointed

Palisade fencing system provides a formidable barrier and is manufactured from cold roll formed steel sections designed to provide strength and rigidity, which offers excellent performance in standard height from 1.2m to 3.60m.

A wide range of specification are available offering a choice of "D" type or "W" type pale section which are offered with a vanity of heads chosen by the risk assessment for a particular site.

Palisade fencing is supplied in 2.75m wide panels complete with security fastenings all steel components are pre-fabricated and pre-punched-drilled for speedy on site assembly and erection.