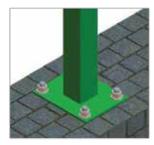

Posts are specially designed steel sections usually in GI or GI & Powder coating or alternatively with PVC coating with plastic caps these can be fixed with base plate on continuous cast concrete beam or grouted to concrete foundation. Fasteners – Panels and posts are assembled together with bolts using flat steel bar, with special steel clamps or clips and self locking bolts and nuts.