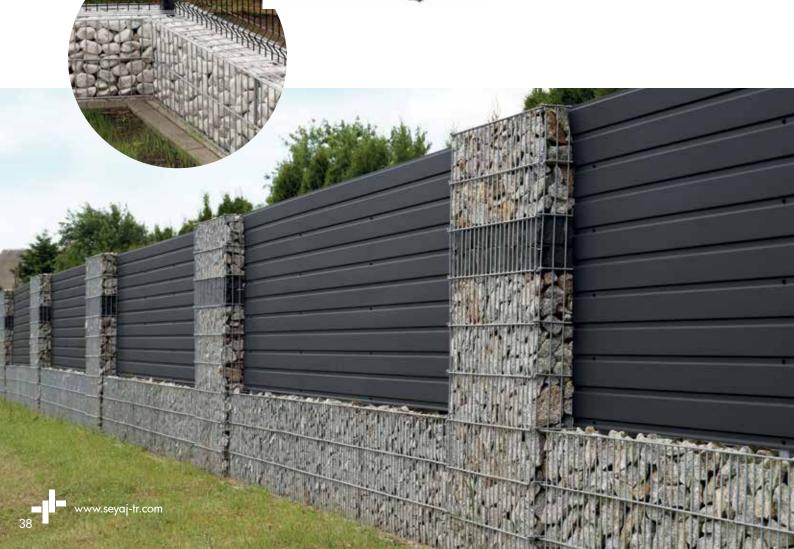

## **GABION SOLUTIONS**

There are numerous uses for these Gabion modular units and are typically used to form flexible, permeable and monolithic structures such as retaining walls, channel linings, hydraulic control structures and erosion protection. They are increasingly being used in architectural applications as well.

#### USING AREAS

Architectural Cladding

Garden Walls

Retaining Wall