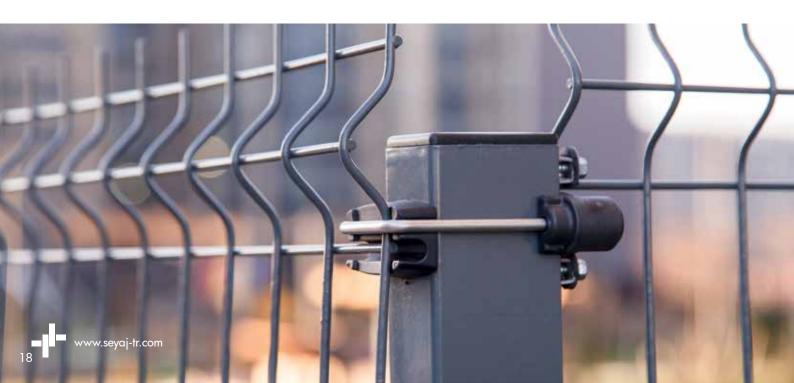

### WELDED-MESH FENCING

An ideal material for industrial metal wire fencing our welded wire mesh is designed and manufactured to be strong, durable and able to withstand harsh environments.

offers reliable and aesthetic medium-security welded wire mesh with larger apertures...

#### USING AREAS

Industrial Zones

Road

Commercial Areas

Residantial Areas

Park & Gardens

End Clamp

Corner Clamp

Straight Line Clamp

Welded wire mesh fence is extensively used for different heights and sometimes in conjunction with Chain Link fence for dual security. These are also used as decorative fences with polyester powder coating or PVC Coating in green color RAL 6005. Welded fences come in many designs, wire sizes and profiles, used for parking lots, children play grounds, schools, city roadway pedestrian barriers and public parks to prevent intrusion simultaneously providing good aesthetic looks.

Wire diameters have choice of 2.50/3.0/3.76/4.0/5.0/6.0/8.0 mm GI Wires, fabrication is done using specialized spot welding machines at every intersection. Welded wire mesh fences can be supplied in any height upto 8.0 meters.

Posts are specially designed steel sections usually in GI or GI & Powder coating or alternatively with PVC coating with plastic caps these can be fixed with base plate on continuous cast concrete beam or grouted to concrete foundation. Fasteners – Panels and posts are assembled together with bolts using flat steel bar, with special steel clamps or clips and self locking bolts and nuts.