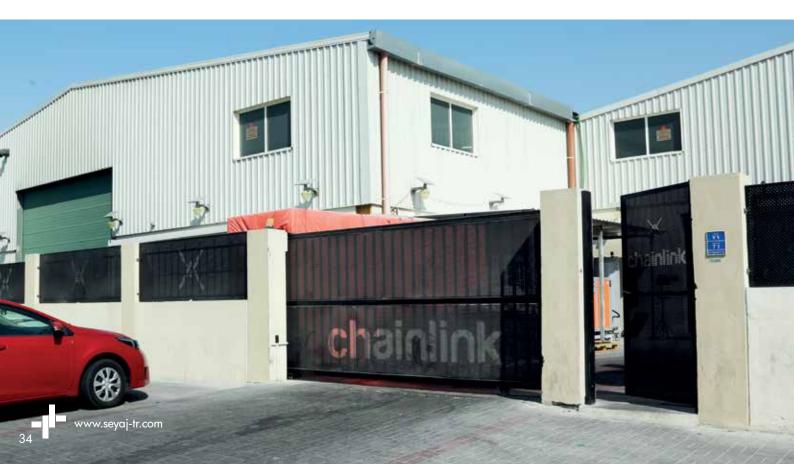

### **GATES**

As well as wide range of fencing solutions, Seyaj offers hinged, welded mesh and chain link security gates.

These can be standard swing gates (single or double leaf) and (sliding or cantilever )gates. Gates can be supplied galvanized, PPC (Polyester Powder Coated), TPC (Thermo Plastic Coated) or Epoxy painted only.

#### **SLIDING / CANTILEVER**

We offer Sliding gates with Tubular CHS, SHS or RHS sections, infill can be ChainLink fabric, RHS infill or ornamental with sturdy and rugged construction.

ChainLink infill sliding gates are equipped with Teflon wheels and easy to operate manually on concrete surface. While GI steel fabricated gates slide on inverted GI 'L' angles embedded in RCC. Gates are lockable to the end posts using a padlock or electrically operated solenoid lock.