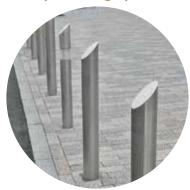

ace. While GI steel fabricated gates slide on inverted GI 'L' angles embedded in RCC. Gates are lockable to the end posts using a padlock or electrically operated solenoid lock.







## SEYAJ





## **GABION SOLUTIONS**

There are numerous uses for these Gabion modular units and are typically used to form flexible, permeable and monolithic structures such as retaining walls, channel linings, hydraulic control structures and erosion protection. They are increasingly being used in architectural applications as well.

#### USING AREAS

Architectural Cladding

Garden Walls

Retaining Wall







## **OTHER PRODUCTS**



**Barbed Wires** 



Fixed & Surface Mounted Bollards



**Watch Tower** 



Concertina Razor Tape



Stainless Steel Handrails



Glass Ballustrade



Pipe Railing System



Stainless Steel Bollards



Building: 71 PO BOX: 40125 QATAR