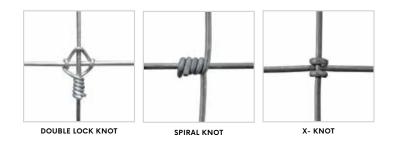

Camel fence can be supplied with a choice of 3 optional knots as below; these are manufactured using exclusive & revolutionary machine knot making technology. Each knot design while providing desired security ensures that Camels/cattle is not bruised, while dashing, leaning or scratching against the fence.