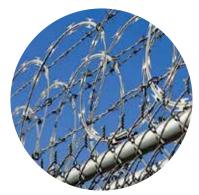

### PERMANENT ULTRA HIGH SECURITY FENCE

ULTRA Fence is a permanent high security fence for providing long term Permanent high security fence for application in Prisons, Army and Air force camps or installations at high sensitivity, Airports, Oil and Gas field installations, Boundary fence at borders with neighboring countries, water desalination plants, Power plants, Ports, Palaces and diplomatic offices, compounds and residences. Ends are barbed selvage to provide deterrent sharp edges. While minimum recommended height of fence is 2.40 Meters, heights upto 4.0/6.0 meters can be used depending upon sensitivity of the location and threats anticipated, while 300 mm might be provided to bury the fence fabric below ground level, preferably in a continuous concrete beam, to make it scaling proof. Additionally over the fence posts 'V' crank is required, 600 mm each side to place 6 rows of barbed wires and support and fix one continuous concertina Razor tape of diameter 900mm or 1,000mm, which are optional, but makes Ultra Anti Intruder fence. (Specifications of concertina Razor tapes is given in the following pages)