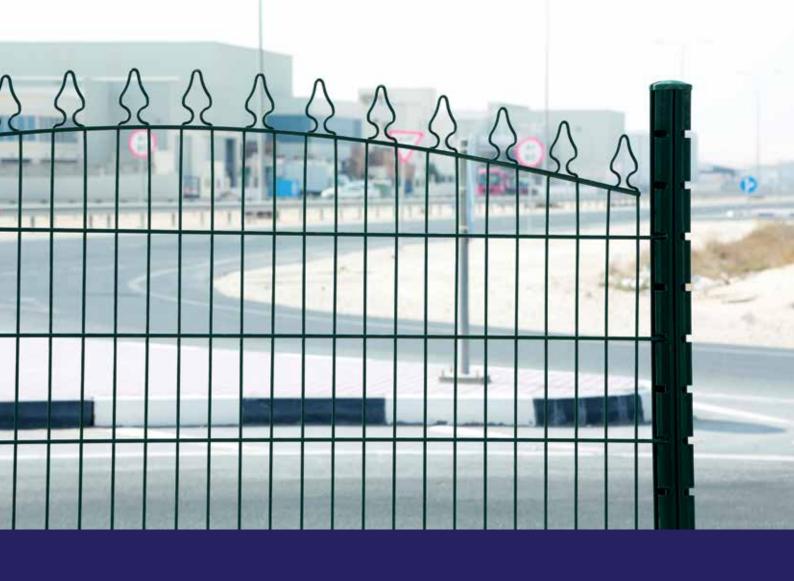

## HIGH-SECURITY FENCING

Where the application specifically demands a security fence design to meet specifications of High Security, or where a visual design requirement is taken in to consideration, our high security welded mesh system provides an ideal solution for a wide range of high security perimeter needs,

The climb resistant mesh with its small apertures and welds at each intersection eliminate foot and finger holds, prevent objects being passed through and is particularly effective against the use of conventional handy wire cutting tools.

#### Assets:

- Vandal-resistant: anti-climb and anti-cut
- Secure and discreet
- Efficient deterrence
- Excellent visibility through the fence

#### **USING AREAS**

Sensitive areas

Mining and oil zones

Penitentiary areas

Houses and places of residence located in sensitive areas

Consulates, embassies and administrative buildings