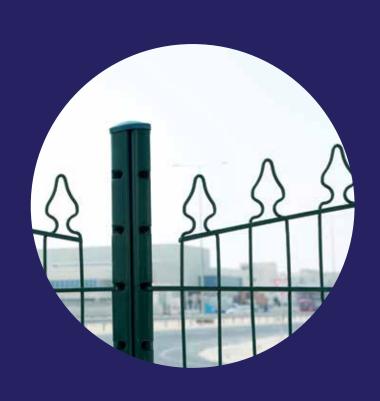

## HIGH-SECURITY FENCING

Where the application specifically demands a security fence design to meet specifications of High Security, or where a visual design requirement is taken in to consideration, our high security welded mesh system provides an ideal solution for a wide range of high security perimeter needs,

The climb resistant mesh with its small apertures and welds at each intersection eliminate foot and finger holds, prevent objects being passed through and is particularly effective against the use of conventional handy wire cutting tools.

#### Assets:

- Vandal-resistant: anti-climb and anti-cut
- Secure and discreet
- Efficient deterrence
- Excellent visibility through the fence