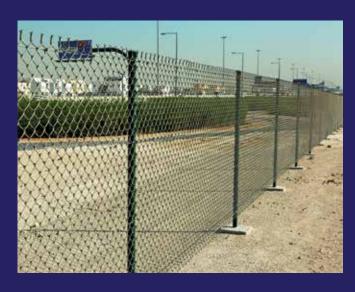

#### CHAIN LINK FENCING

Chain link fence, also known as diamond mesh fence, is a type of woven fence usually made of galvanized or PVC coated steel wire. The wires are woven together to form beautiful diamond patterns. It offers a costeffective solution for farm and commercial applications. Typically, the shorter heights are commonly selected for farm uses while the taller heights are most often for commercial uses to provide more security. Besides, it is a great option for road, railway, airport fencing, equipment and facilities protection fencing.

Galvanized and green PVC chain link fences are the most popular chain link fence across the world. Other PVC colors are available upon request.

#### **USING AREAS**

Industrial Zones

Road Edges

Railwavs

Airport Fencing

Sports Areas

Zoos & Gardens & Parks

Chain link fences have a wide range of applications and spesifications depend on usage and durability required i.e. temporary or permanent: